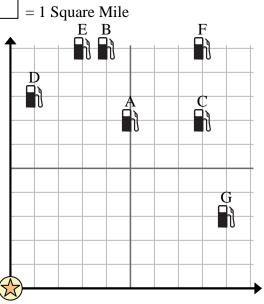

Answers

**6)** Which gas station is closest to the mall?

= Gas Station

= Mall

7) Which gas station is furthest from the mall?

8) If you were to go 1 miles east and 8 miles north from the mall which gas station would you end up at?

9) Which gas station is further north? Station A or Station E?

10) Investors wanted to build a new gas station, but wanted to make sure it was at least 2 miles from a pre-existing station. Should they build a gas station 2 miles east and 4 miles north of the mall?

## Answers

**6)** Which gas station is closest to the mall?

= Gas Station

= Mall

7) Which gas station is furthest from the mall?

8) If you were to go 1 miles east and 8 miles north

- 9) Which gas station is further north? Station A or Station E?
- 10) Investors wanted to build a new gas station, but wanted to make sure it was at least 2 miles from a pre-existing station. Should they build a gas station 2 miles east and 4 miles north of the mall?