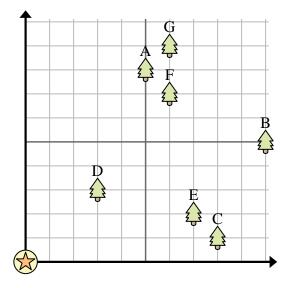

Use the grid to solve each problem.

= Tree

= House

= 1 Square Yard

1) Which tree is closest to the house?

2) Which tree is furthest from the house?

3) If you were to go 3 yards east and 3 yards north from the house which tree would you end up at?

4) Which tree is further south? Tree F or tree D?

5) Frank wanted to plant a new tree, but wanted to make sure it was at least 2 yards from a preexisting tree. Should he plant a tree 8 yards east and 7 yards north of his house?

## Use the grid to solve each problem.

= Tree

= House

- 1) Which tree is closest to the house?
- 2) Which tree is furthest from the house?
- 3) If you were to go 3 yards east and 3 yards north from the house which tree would you end up at?
- 4) Which tree is further south? Tree F or tree D?
- 5) Frank wanted to plant a new tree, but wanted to make sure it was at least 2 yards from a preexisting tree. Should he plant a tree 8 yards east and 7 yards north of his house?