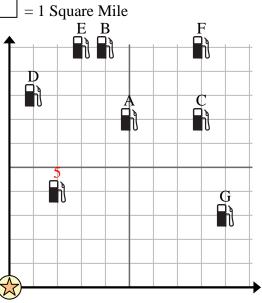

Answers

**6)** Which gas station is closest to the mall?

= Gas Station

= Mall

7) Which gas station is furthest from the mall?

8) If you were to go 1 miles east and 8 miles north from the mall which gas station would you end up at?

9) Which gas station is further north? Station A or Station E?

10) Investors wanted to build a new gas station, but wanted to make sure it was at least 2 miles from a pre-existing station. Should they build a gas station 2 miles east and 4 miles north of the mall?

## Answers

**6)** Which gas station is closest to the mall?

= Gas Station

= Mall

7) Which gas station is furthest from the mall?

8) If you were to go 1 miles east and 8 miles north

- 9) Which gas station is further north? Station A or Station E?
- 10) Investors wanted to build a new gas station, but wanted to make sure it was at least 2 miles from a pre-existing station. Should they build a gas station 2 miles east and 4 miles north of the mall?