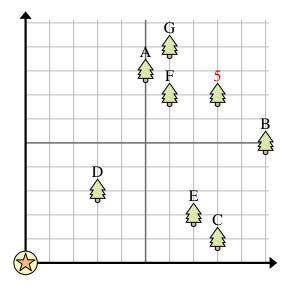

Use the grid to solve each problem.

= Tree

= House

= 1 Square Yard

1) Which tree is closest to the house?

2) Which tree is furthest from the house?

3) If you were to go 3 yards east and 3 yards north from the house which tree would you end up at?

4) Which tree is further south? Tree F or tree D?

5) Frank wanted to plant a new tree, but wanted to make sure it was at least 2 yards from a preexisting tree. Should he plant a tree 8 yards east and 7 yards north of his house?

## Use the grid to solve each problem.

= Tree

= House

- 1) Which tree is closest to the house?
- 2) Which tree is furthest from the house?
- 3) If you were to go 3 yards east and 3 yards north from the house which tree would you end up at?
- 4) Which tree is further south? Tree F or tree D?
- 5) Frank wanted to plant a new tree, but wanted to make sure it was at least 2 yards from a preexisting tree. Should he plant a tree 8 yards east and 7 yards north of his house?